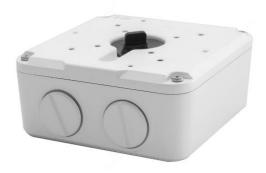

# **Bullet Junction Box**

### TR-JB07-D-IN

## **Specifications**

| Bracket     | TR-JB07-D-IN                                                                                          |
|-------------|-------------------------------------------------------------------------------------------------------|
| Application | Outdoor or indoor cable junction box for IPC23XX/222X、IPC74X and IPC252/26X series(Extra back outlet) |
| Dimensions  | Ф125mm*125mm*55mm (4.92" x4.92"x2.17")                                                                |
| Weight      | 0.75kg(1.65lb)                                                                                        |
| Material    | Aluminum alloy                                                                                        |