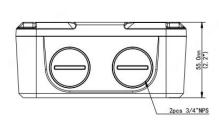

## **Specifications**

| Bracket     | TR-JB07-D-IN                                                                                          |
|-------------|-------------------------------------------------------------------------------------------------------|
| Application | Outdoor or indoor cable junction box for IPC23XX/222X、IPC74X and IPC252/26X series(Extra back outlet) |
| Dimensions  | Ф125mm*125mm*55mm (4.92" x4.92"x2.17")                                                                |
| Weight      | 0.75kg(1.65lb)                                                                                        |
| Material    | Aluminum alloy                                                                                        |

#### **Dimension**