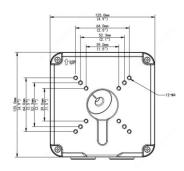

## **Specifications**

| Bracket     | TR-JB07-D-IN                                                                                          |
|-------------|-------------------------------------------------------------------------------------------------------|
| Application | Outdoor or indoor cable junction box for IPC23XX/222X、IPC74X and IPC252/26X series(Extra back outlet) |
| Dimensions  | Ф125mm*125mm*55mm (4.92" x4.92"x2.17")                                                                |
| Weight      | 0.75kg(1.65lb)                                                                                        |
| Material    | Aluminum alloy                                                                                        |

#### **Dimension**