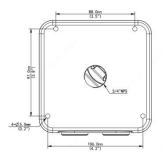

## **Specifications**

| Bracket     | TR-JB07-D-IN                                                                                          |
|-------------|-------------------------------------------------------------------------------------------------------|
| Application | Outdoor or indoor cable junction box for IPC23XX/222X、IPC74X and IPC252/26X series(Extra back outlet) |
| Dimensions  | Ф125mm*125mm*55mm (4.92" x4.92"x2.17")                                                                |
| Weight      | 0.75kg(1.65lb)                                                                                        |
| Material    | Aluminum alloy                                                                                        |

#### **Dimension**