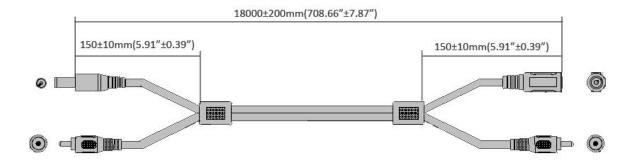

mm        |
| Insulation          | Min. average Thickness | 0.15±0.03mm      |
|                     | Material               | PVC              |
|                     | Outer Diameter         | 0.95±0.03mm      |
|                     | Color                  | White, red       |
| Braid               | AWG                    | 33/0.10mm        |
|                     | Material               | Tinned copper    |

#### Audio Series | DH-HAA100

| Jacket | Material               | PVC 60P        |
|--------|------------------------|----------------|
|        | Min. average Thickness | 1.2mm±0.05mm   |
|        | Diameter               | 3.0*6.0±0.15mm |
|        | Color                  | Black          |
| Length |                        | 60ft           |

## **Dimensions (mm/inch)**



#### **Package Information**

Patch cord \*1