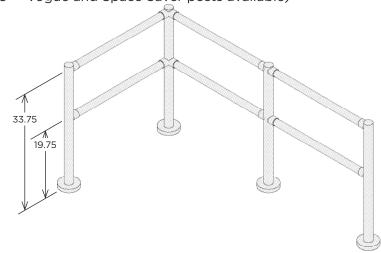

ermarkets
- Warehouse Stores
- Home Improvement Centers
- Specialty Stores



Alvarado is the leading manufacturer of asset protection products. Since its founding in 1956, Alvarado equipment has been installed in thousands of locations throughout the world.

Our superior product quality, integration expertise and industry leading service and support are just a few reasons that many of the world's most respected companies use our products again and again.





## **QUEUING AND PUBLIC ENTRY**

# **VOGUE\*** SPACE SAVER **POSTS POSTS** 5.5

\* Vogue shown as double. Also available as triple.

## **REO KIT**

Our REO anchoring kit makes any Vogue post removable. Kit attaches to Vogue post base with four bolts.



## **DOUBLE RAIL CONFIGURATION** (35" - Vogue and Space Saver posts available)



## TRIPLE RAIL CONFIGURATION

(44" - Vogue posts only)



Other configurations are available, such as our 48" cart passage. Contact Alvarado for details.

All dimensions shown in inches.

### **OPTIONS**

Post bumper guards are available to protect Alvarado post and rail.



### **RESOURCES**

Alvarado's knowledgeable staff understands that many customers do not deal with queuing and public entry products on a regular basis. We offer expert assistance and technical expertise to ensure the best solution is selected for your facility.

Additional information, including detailed specifications, installation manuals, CAD drawings, and application images can be found online.