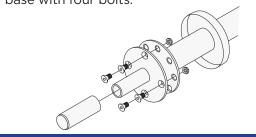

## **REO KIT**

Our REO anchoring kit makes any Vogue post removable. Kit attaches to Vogue post base with four bolts.