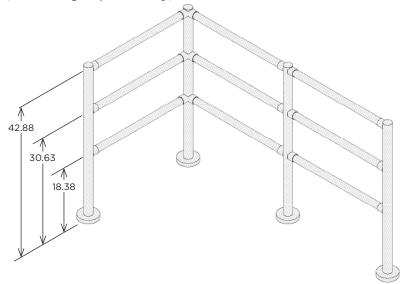

## TRIPLE RAIL CONFIGURATION

(44" - Vogue posts only)

Other configurations are available, such as our 48" cart passage. Contact Alvarado for details.

All dimensions shown in inches.