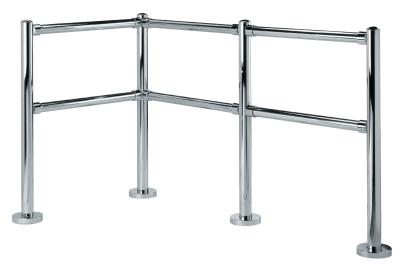

# POST & RAIL

Alvarado modular Post & Rail can create virtually any railing configuration for queuing, cart corrals and much more. All post and rail is available in a chrome, polished stainless steel and satin stainless steel.

Combining posts and railing with Alvarado turnstiles and gates is a very inexpensive and highly effective method of channeling customers and reducing shrinkage in retail applications.

Our **Vogue posts** are the industry standard, and are available in both double and triple rail configurations, and include a 5.5" decorative mounting flange cover.

**Space Saver posts** are available in a double rail configuration, and include a 3.5" decorative mounting flange cover.

Our railing is 1.75" OD, and is available in a variety of lengths, or may be cut to match specific installation requirements.