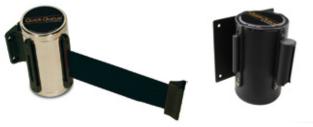

#### WALL MOUNTED QUICK QUEUE

Our Wall Mounted Quick Queue is available in a chrome or matte black finish. A receiver plate and attachment hardware is included.