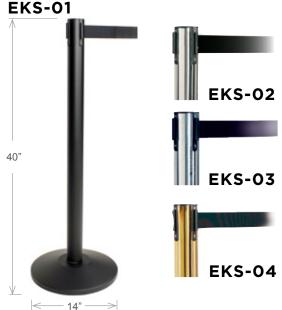

#### QUICK QUEUE STANCHION

#### **AVAILABLE MODELS\***

EKS-01 (Black post) EKS-03 (Satin post)
EKS-02 (Chrome post) EKS-04 (Brass post)

\*All Quick Queue Stanchions are sold in pairs.