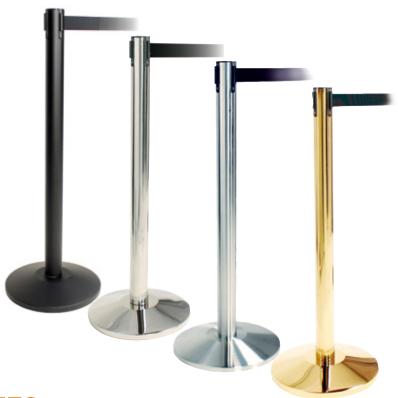

#### **AVAILABLE MODELS\***

EKS-01 (Black post) EKS-03 (Satin post)
EKS-02 (Chrome post) EKS-04 (Brass post)

\*All Quick Queue Stanchions are sold in pairs.