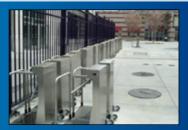

# **CALVARADO**protecting assets and controlling the flow of people

Waist High Turnstiles from Alvarado provide safe and reliable patron entry control. All waist high turnstiles are designed for years of smooth, trouble free operation and are available with both manual and electric lock operations.

### **COMMON APPLICATIONS**

- Controlling Pedestrian Traffic Flow
- Employee & Visitor Access Control
- People Counting