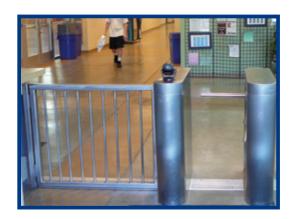

The SLT has many of the same features found in much more expensive models, including stainless steel internal components, hydraulically, self-centering arm rotation and a comfortable patron passage width.

#### **BENEFITS**

Bullet-style aluminum head and stainless steel arms are angled to provide a very comfortable patron passage width.

Hydraulic self-centering arms, increase user safety and extend equipment life.