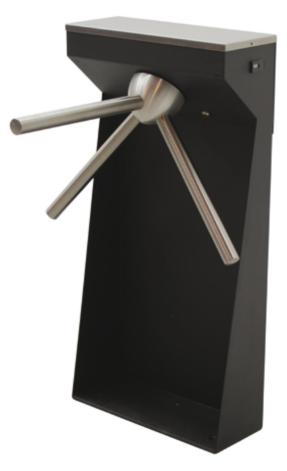

# **CALVARADO**protecting assets and controlling the flow of people

Waist High Turnstiles from Alvarado provide safe and reliable patron entry control. All waist high turnstiles are designed for years of smooth, trouble free operation and are available with both manual and electric lock operations.

The SLT has many of the same features found in much more expensive models, including stainless steel internal components, hydraulically, self-centering arm rotation and a comfortable patron passage width.

## **WAIST HIGH TURNSTILES**

Wide Passage Width

Hydraulic Arm Rotation

Extremely Reliable and Quiet Operation

**Built-in Key Override Controls** 

Bi-Directional Entry Control

Easy Installation

#### **BENEFITS**

Bullet-style aluminum head and stainless steel arms are angled to provide a very comfortable patron passage width.

Hydraulic self-centering arms, increase user safety and extend equipment life.