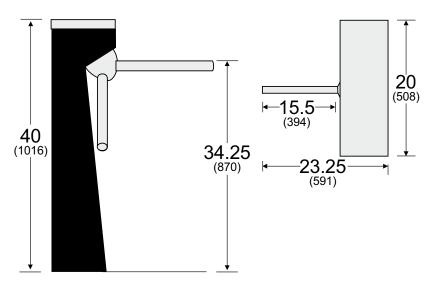

#### DIMENSIONS

Dimensions shown in inches (mm). All Measurements are approximate.